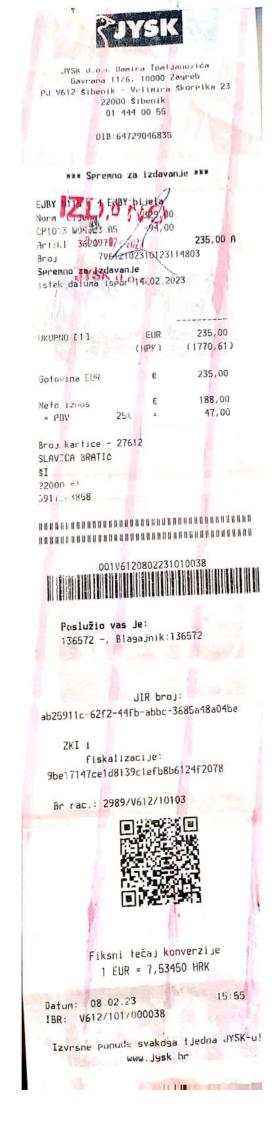

Kalvariengürtel 39/6, 8020 Graz, Austria o ZVR: 371409901o szsaustrija@gmail.com IBAN AT97 3200 0000 1036 4339 o BIC RLNWATWW o Raiffelsenlandesbank NÖ-Wien

# Потврда о пријему хуманитарне помоћи Empfangsbestätigung für humanitäre Hilfe

Овим се потврђује да је доле наведена особа примила хуманитарну помоћ за потребе угрожене вишечлане породице. Организовање и испорука хум. помоћи извршени су од стране помажућег члана Организације за хуманитарну помоћ — Срби за Србе (Грац). Активност је одобрена од стране Управног одбора организације одлуком број

Hiermit wird bestätigt, dass die unten genannte Person humanitäre Hilfe zum Zweck der Unterstützung bedürftiger Familie erhalten hat. Das Organisieren sowie die Auslieferung der humanitären Hilfe wurden durch das Engagement des fördernden Mitgliedes der Organisation für humanitäre Hilfe – Srbi za Srbe (Graz), durchgeführt. Die Aktivität wurde durch den Beschluss Nummer des Vorstands des Vereins genehmigt.

| •                                                                      | Прималац помоћи - Beihilfeempfänger:                                                                                                                                                                              |    |
|------------------------------------------------------------------------|-------------------------------------------------------------------------------------------------------------------------------------------------------------------------------------------------------------------|----|
| CABSHY, B                                                              | BPATHER - NASACOUTH 20.08, 1991.                                                                                                                                                                                  |    |
| (Име-Name)<br>ЛИЛНА I                                                  | MS329585 MY WNEELUCHD-KUUNCK                                                                                                                                                                                      | ch |
| (Идентификациони д<br>Льзинича 12,                                     | ркумент – Ausweisart) (Број – Nummer) (Издат од – Ausgestellt von)<br>Гратач, Сиска Број – Nummer) (Издат од – Ausgestellt von)<br>Гратач, Сиска Брана<br>(Општина – Gemeinde) (Регион – Region) (Држава – Staat) |    |
| (Адреса – Anschrift)<br>Слроди <sub>1</sub> ь<br>(Родитељи – Elterntei | $(8)$ $\Delta 80\Delta$                                                                                                                                                                                           |    |

#### Опис - Beschreibung

| Бр.<br>Nr. | Предмет<br>Sachleistung | Стање<br>Zustand | Добављач<br>Lieferant | Вредност<br>Wert |
|------------|-------------------------|------------------|-----------------------|------------------|
| 1.         |                         |                  |                       |                  |
| 2.         |                         |                  |                       |                  |
| 3.         |                         |                  |                       |                  |
| 4.         |                         |                  |                       |                  |

Прималац помоћи Beihilfeempfänger Извршилац Auftragnehmer

(Име и презиме – Vor- und Nachname) Sen rin R (Потпис – Unterschrift)

20.02, 2023 Датум - Datum (Име и презиме – Vor- und Nachname)

(Потпис – Unterschrift)